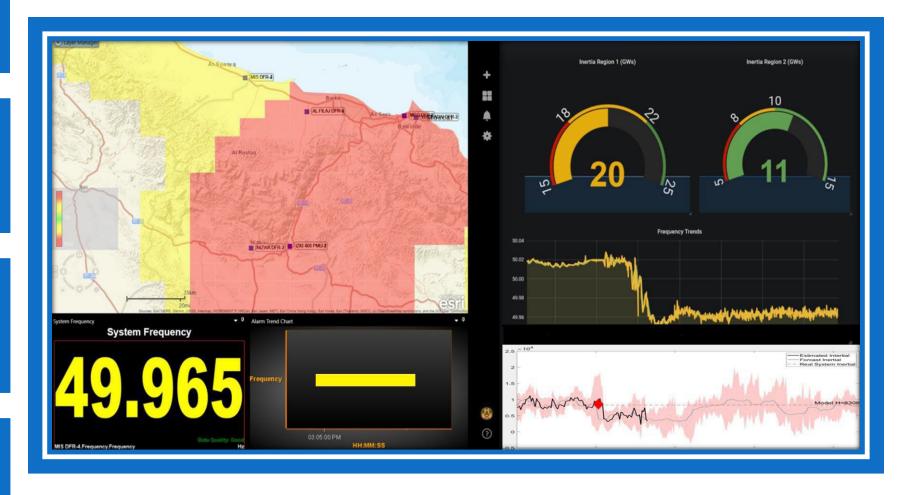

# **SPOTLIGHT ON EPG'S SYSTEM INERTIA MONITORING**

Real-time Inertia Monitoring – 24/7 assessment of system inertia

Uses both ambient
PMU data as well as
event data during
Frequency
Disturbances

Assessment of Individual Generator and Local Area for overall Inertia

Day Ahead Forecasting Using Machine Learning / Al

System Inertia has been integrated with RTDMS / WAMS