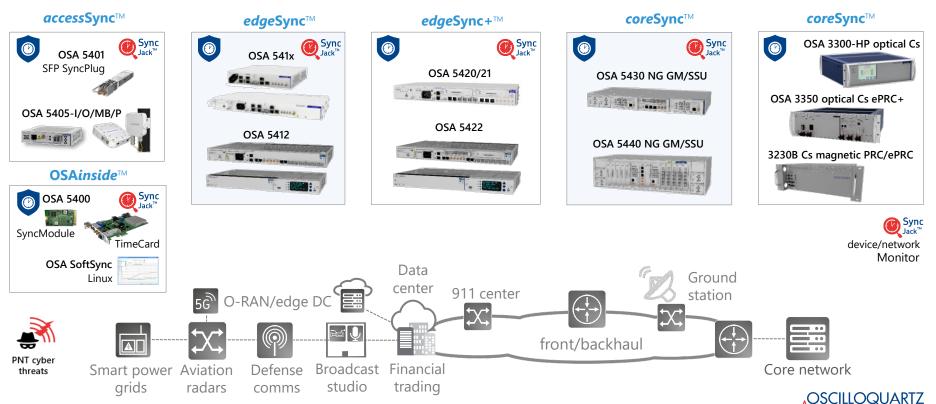

plier of sync solutions
- **#1** The leader in resilient & assured PNT & packet-based timing
- **#1** Leading-edge technologies in defense-in-depth PNT cyberthreat protection, including multilayer detection, zero-trust multisource backup & multilevel fault-tolerant mitigation, aligned with these industry standards:





- #1 The leader in field-proven, vendor-agnostic & intelligent sync network management
  - **#1** Industry's best complete portfolio of trusted sync services, from network design to installation to commissioning

### The #1 trusted secure sync solution provider globally



### ADVA comprehensive portfolio of turnkey OSA sync services



#### Serving 5G providers, enterprises, and ICPs for over 2 decades



### OSA secure sync product lines by best-fit/cost application







# SyncJack monitor integrated into all clock products



### **GUI Concept**

- Several layers of indicators allowing for step-by-step monitoring and troubleshooting
- 1st layer provides global indication of the Synchronization status
- 2<sup>nd</sup> layer shows performance indication of each reporting tool
- 3rd layer provides detailed information for fault localization of performance analysis



## ADVA national rollout of OSA sync devices & antennas



#### Preparing, Managing, & Turning Up



#### Training & Supporting in-service

| Sync Training                                                         | NMS Training                                                    | 24 x 7 TAC                                                     | Software Assure