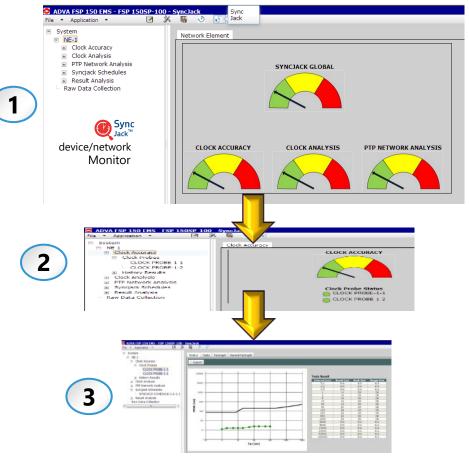

# SyncJack monitor integrated into all clock products

### **GUI Concept**

- Several layers of indicators allowing for step-by-step monitoring and troubleshooting
- 1st layer provides global indication of the Synchronization status
- 2<sup>nd</sup> layer shows performance indication of each reporting tool
- 3rd layer provides detailed information for fault localization of performance analysis