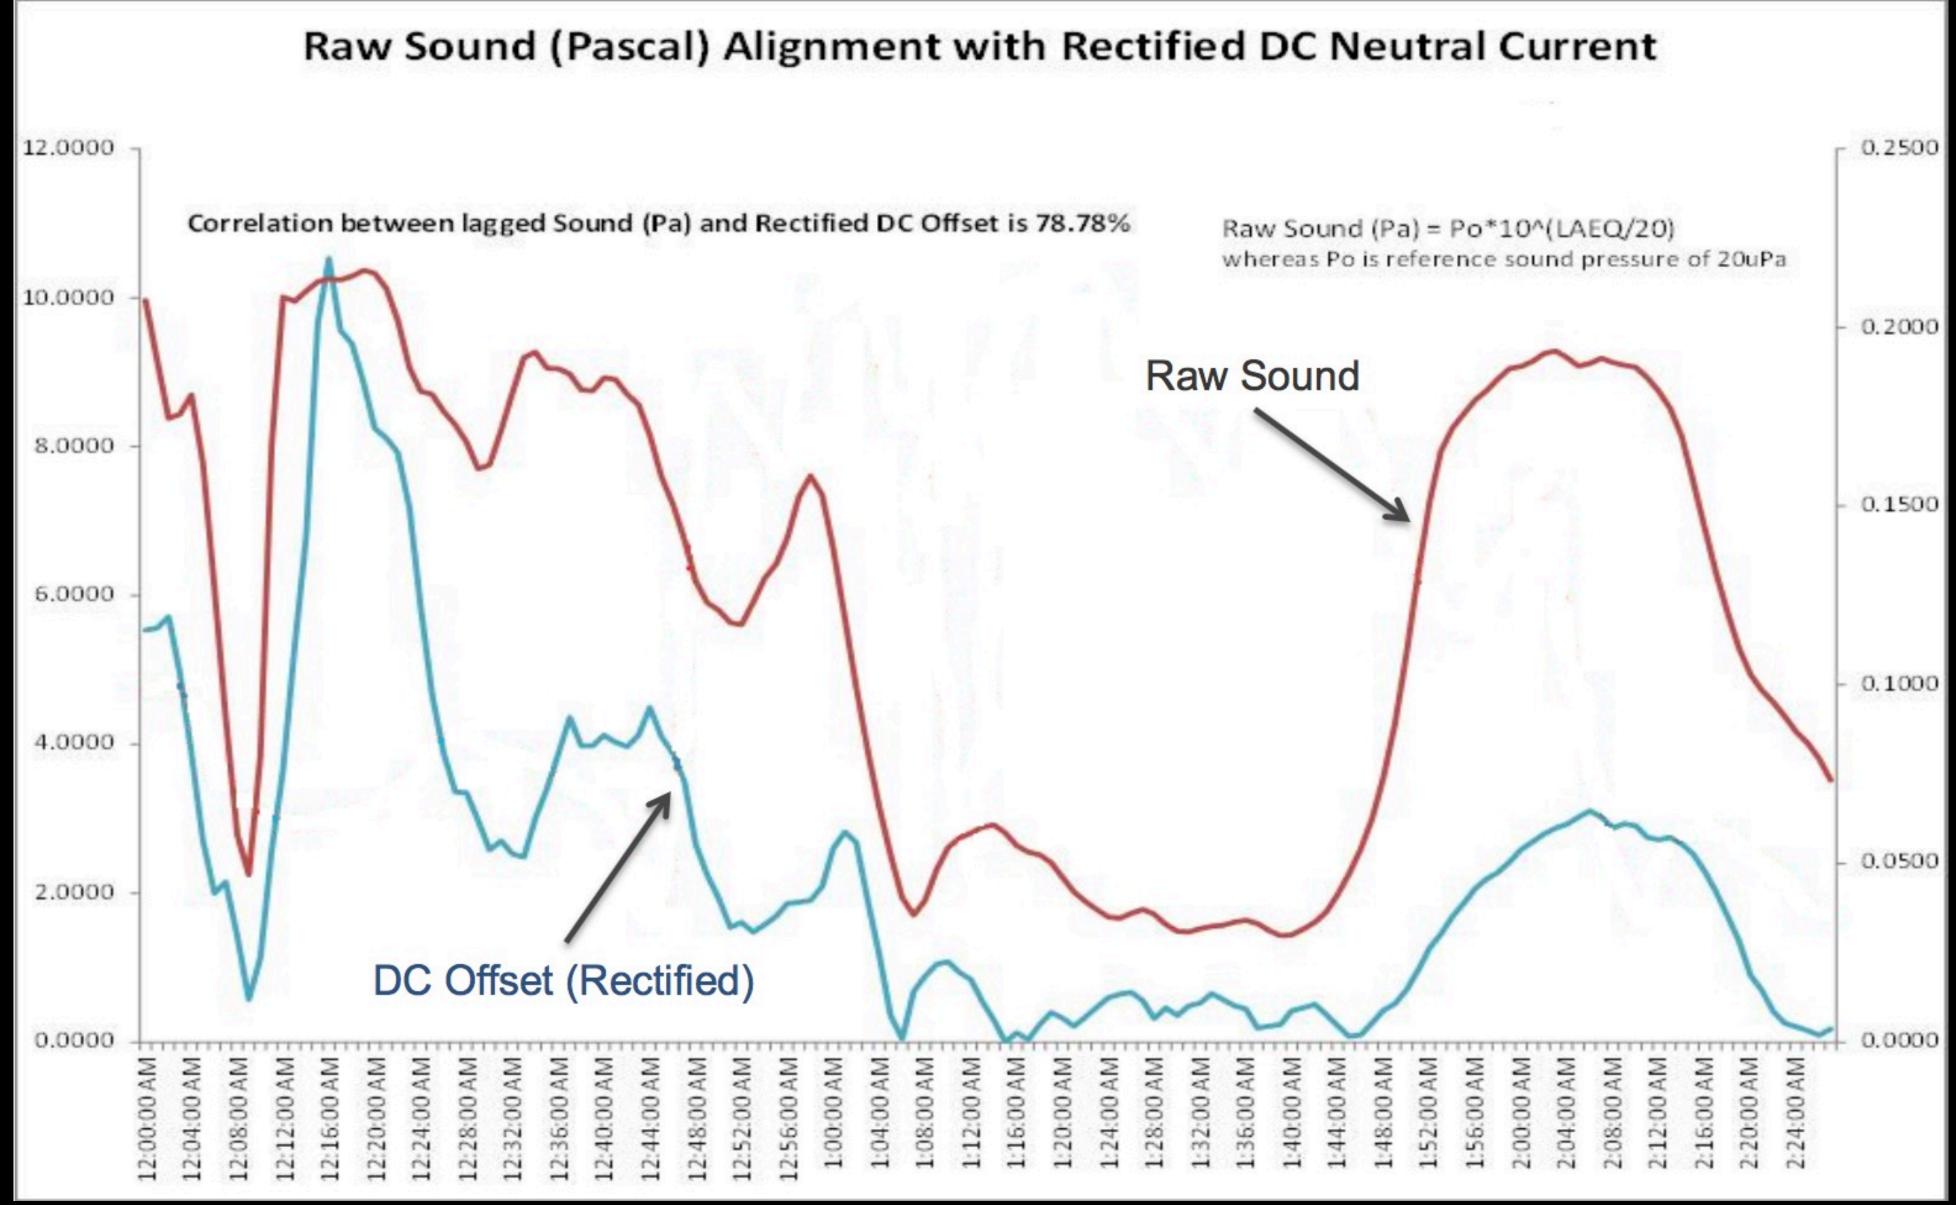

PingThings · · · · · ·

#### Internet Scale, Real Time Stream Analytics

#### @pingthingslO

### Data Ingest, Storage, and Analysis Platform



Distributed analysis and deep learning

Distributed, horizontally scalable data

#### ptRelay

Distributed, horizontally scalable message bus designed to handle any and all sensor data input.





# North American

## 

Source: Lawrence Berkeley Laboratories, Utility Dive

### Storm Analysis Event



#### Ping**Things**

### Correlation Between GIC and Geo-Electric Field





### Correlating GIC and PMU Data







### Correlating Transformer Audio during GIC Flow



### EXPONENTIAL THREAT GROWTH NATURAL PHENOMENA VS. MAN MADE





### **Generalized Anomaly Detection**



#### No Ground Truth

### **Generalized Anomaly Detection**



Remote Magnetometer Ping**Things** 

#### Blind to Location



### Anomaly Detection

| Sept. 11, 2014    | 17 signal events |
|-------------------|------------------|
| June 1, 2013      | 22 signal events |
| February 18, 2014 | 6+ signal events |

20

15

10

20

15

The graph to the right demonstrates one of the signals that we find as likely indicative of something occurring related to the geomagnetic storm activity and strength at the time.

- Green PMU data
- Blue Magnetometer readings
- Red PingThings anomaly detector



14800

## FERC Order #779 (Mandatory) NERC Reliability Standard TPL-007-1

Presidential Execu