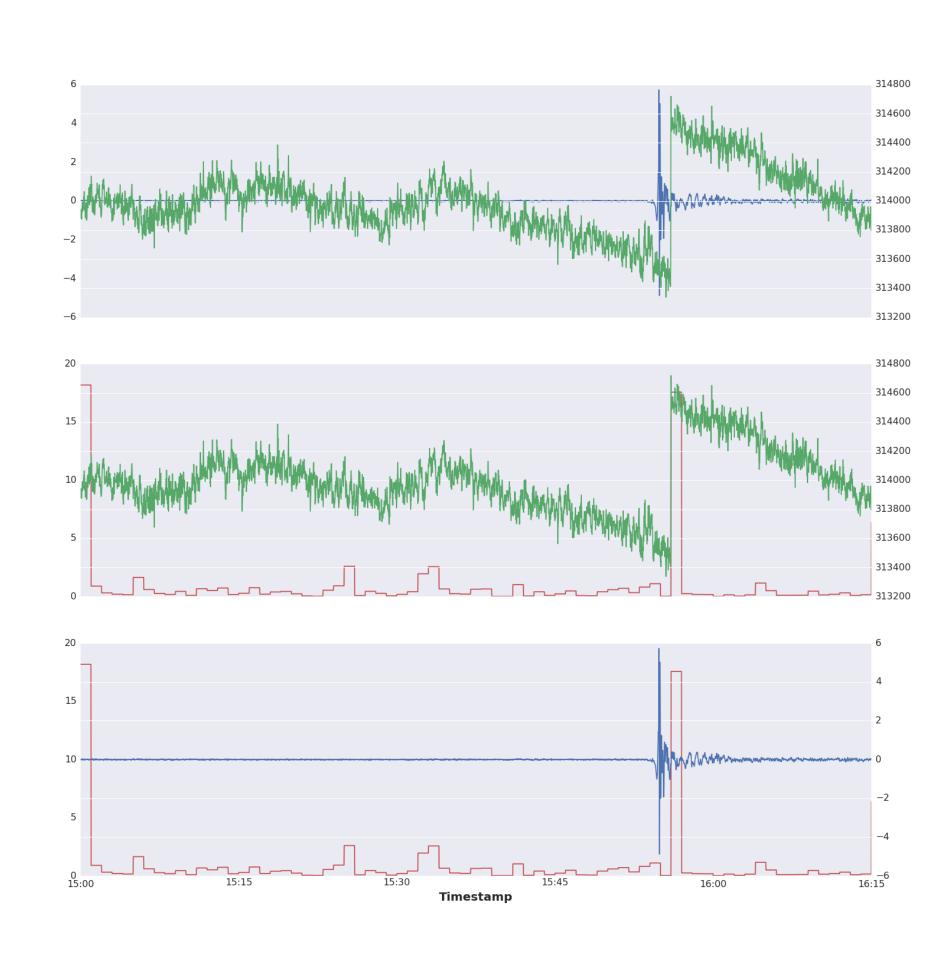

### Anomaly Detection

| Sept. 11, 2014    | 17 signal events |
|-------------------|------------------|
| June 1, 2013      | 22 signal events |
| February 18, 2014 | 6+ signal events |

20

15

10

20

15

The graph to the right demonstrates one of the signals that we find as likely indicative of something occurring related to the geomagnetic storm activity and strength at the time.

- Green PMU data
- Blue Magnetometer readings
- Red PingThings anomaly detector

14800