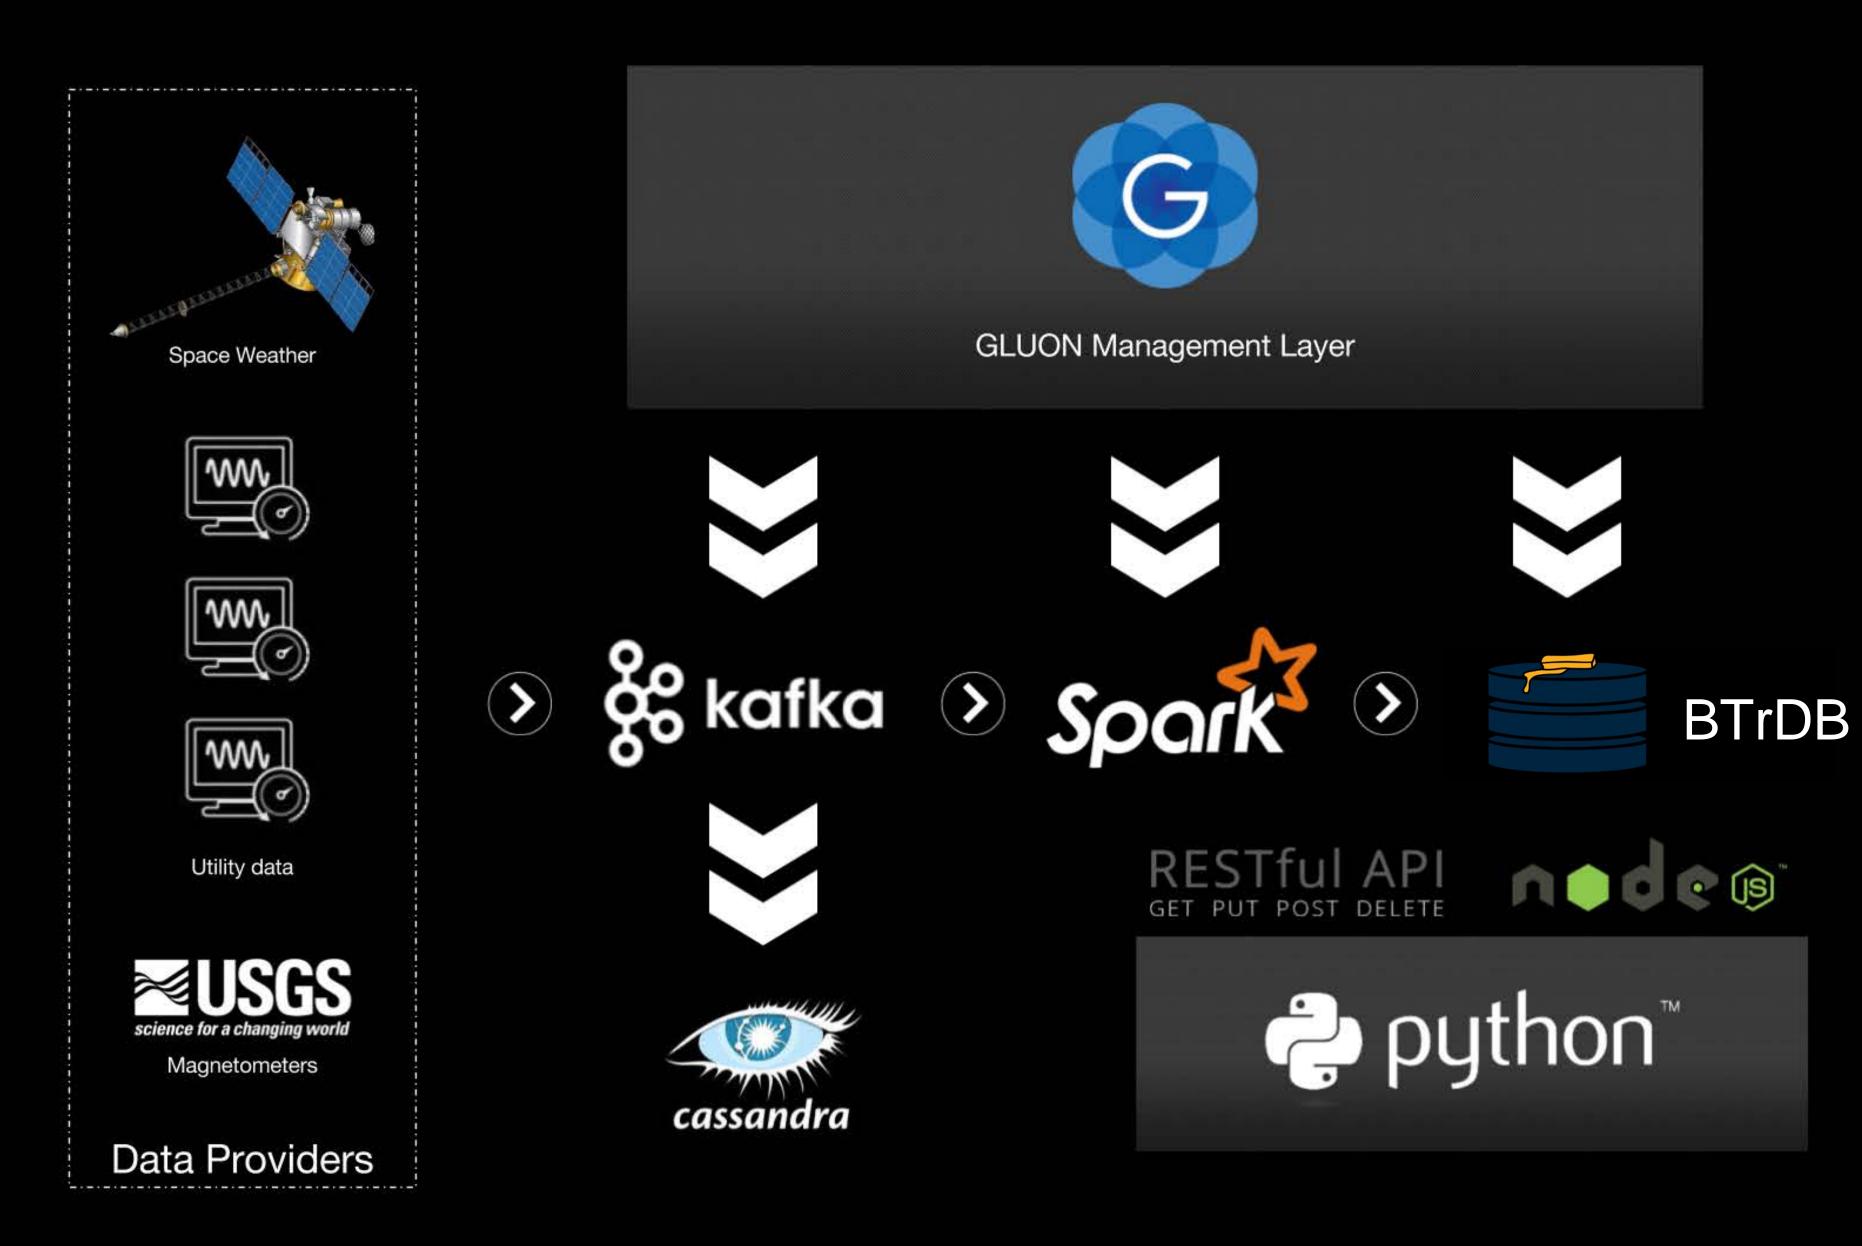

er Ping**Things** 

#### Blind to Location



### Anomaly Detection

| Sept. 11, 2014    | 17 signal events |
|-------------------|------------------|
| June 1, 2013      | 22 signal events |
| February 18, 2014 | 6+ signal events |

20

15

10

20

15

The graph to the right demonstrates one of the signals that we find as likely indicative of something occurring related to the geomagnetic storm activity and strength at the time.

- Green PMU data
- Blue Magnetometer readings
- Red PingThings anomaly detector



14800

## FERC Order #779 (Mandatory) NERC Reliability Standard TPL-007-1

Presidential Executive Order

#### **PredictiveGrid**<sup>™</sup>



Identifies priorities for action, in advance, without field deployment. Delivers actionable reports & alerts.



#### **Software Stack**







#### ARPA-E µPMU Commercialization Project







- Dr. Alexandra 'Sascha' Von Meier CIEE
- Dr. Emma Stewart LBNL
- Alex McEachern PSL, Fellow IEEE
- Carl Blumstein CIEE
- Michael Anderson University of California, Berkeley



## **Questions or Comments**