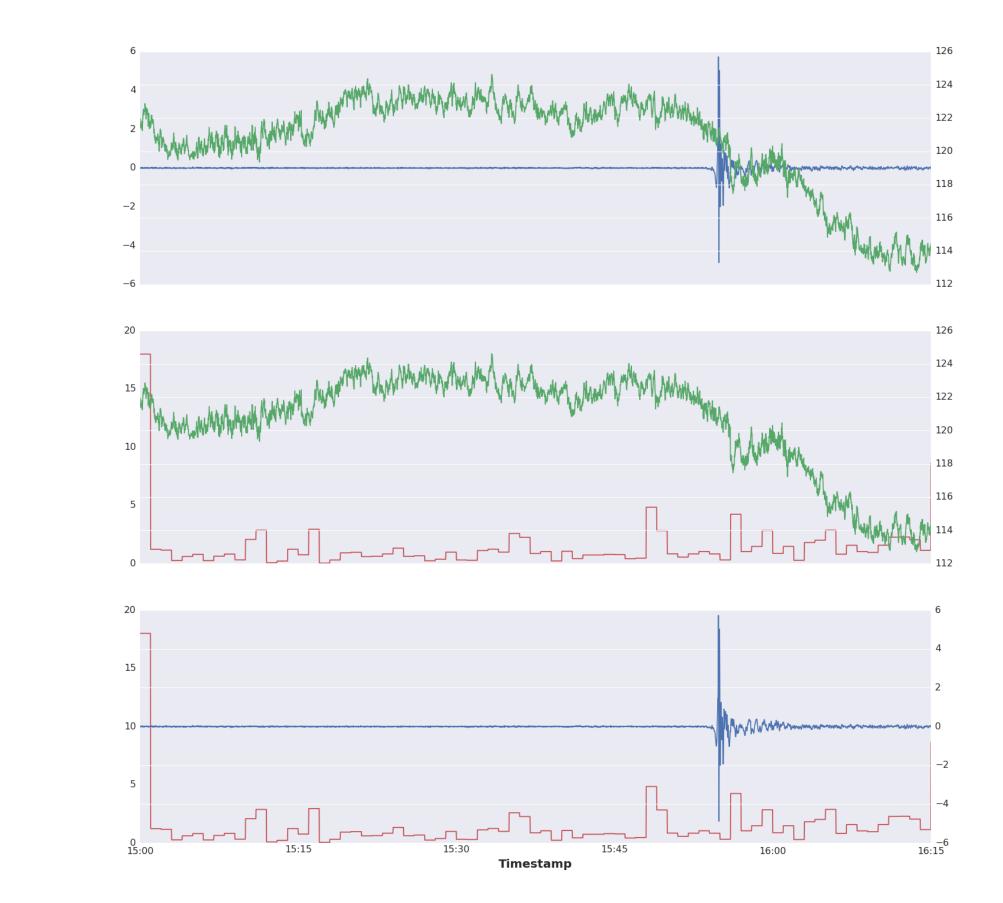

### Anomaly Detection

| Sept. 11, 2014    | 17 signal events |
|-------------------|------------------|
| June 1, 2013      | 22 signal events |
| February 18, 2014 | 6+ signal events |

20

15

10

20

15

The graph to the right demonstrates one of the signals that we find as likely indicative of something occurring related to the geomagnetic storm activity and strength at the time.

- Green PMU data
- Blue Magnetometer readings
- Red PingThings anomaly detector

14800