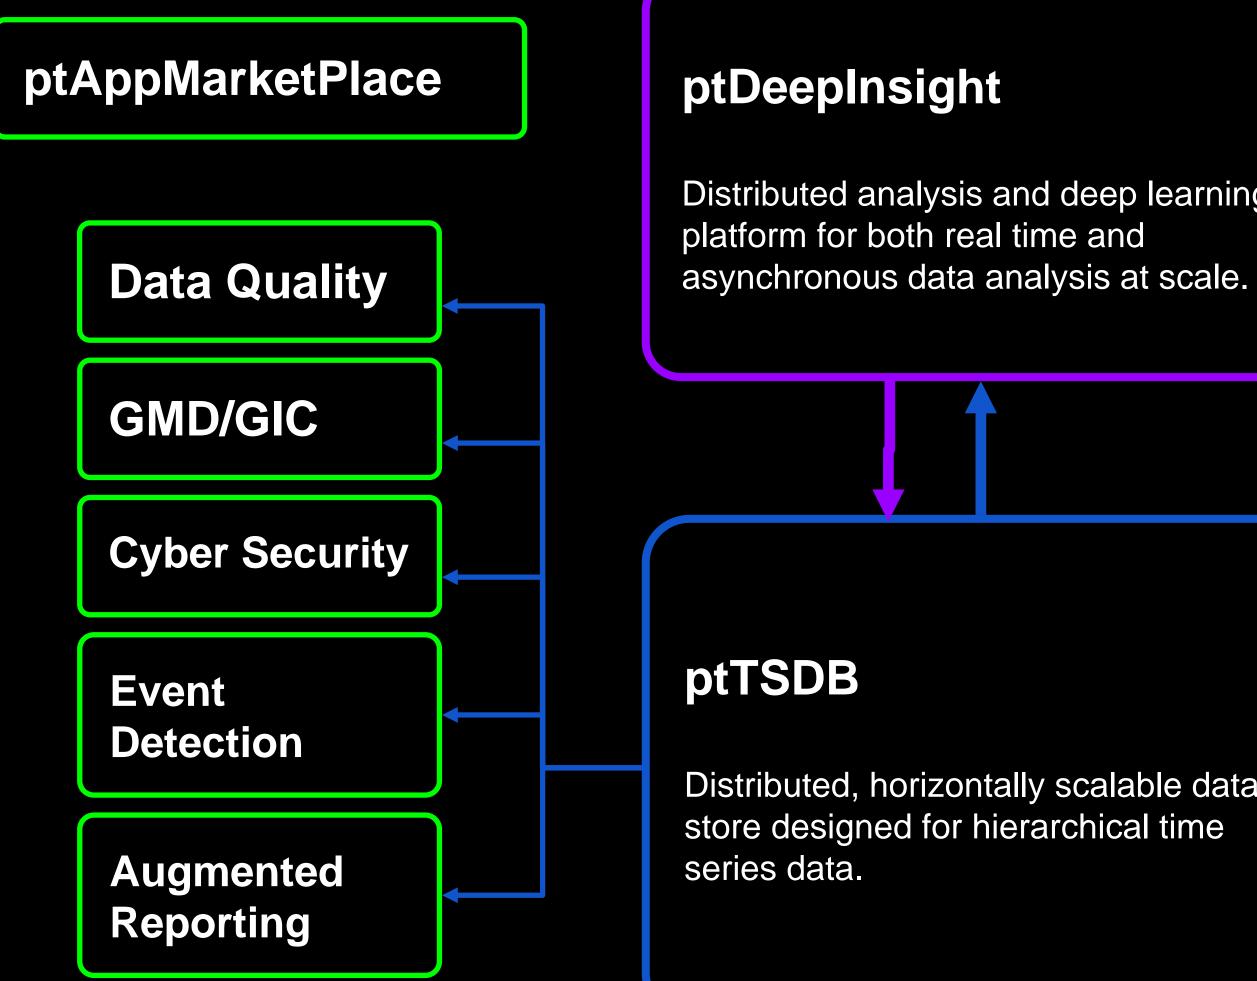

### Data Ingest, Storage, and Analysis Platform

Distributed analysis and deep learning

Distributed, horizontally scalable data

#### ptRelay

Distributed, horizontally scalable message bus designed to handle any and all sensor data input.