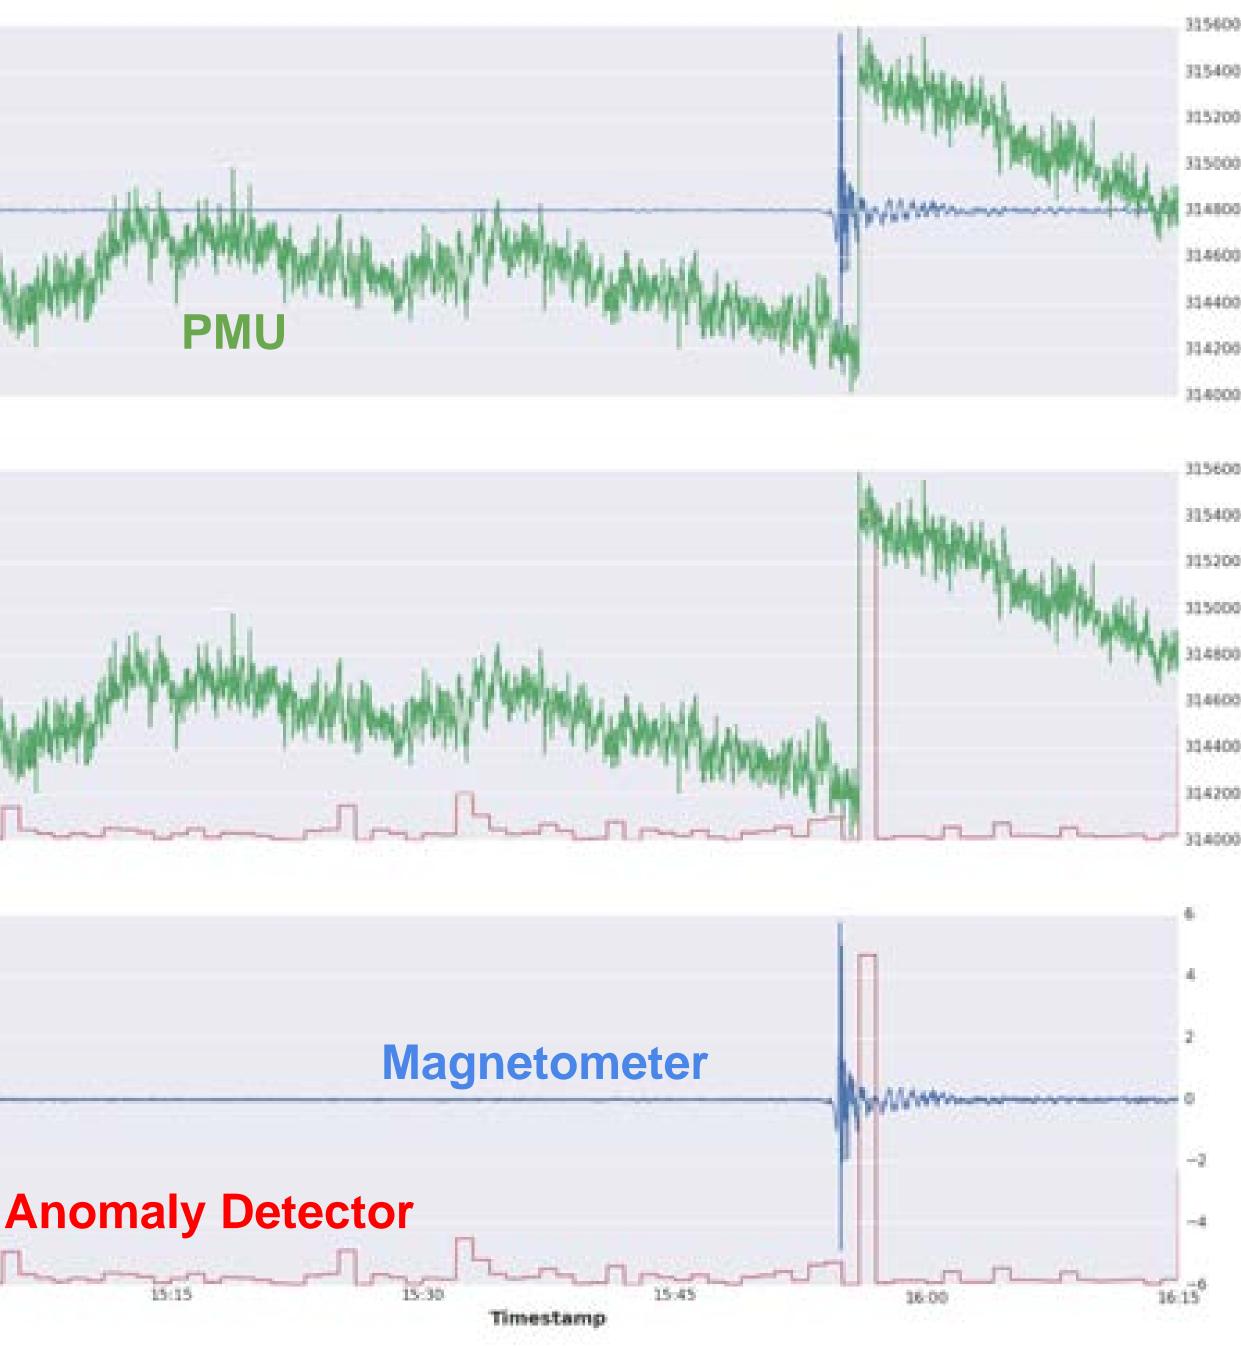

### Anomaly Detection

| Sept. 11, 2014    | 17 signal events |
|-------------------|------------------|
| June 1, 2013      | 22 signal events |
| February 18, 2014 | 6+ signal events |

20

15

10

20

15

The graph to the right demonstrates one of the signals that we find as likely indicative of something occurring related to the geomagnetic storm activity and strength at the time.

- Green PMU data
- Blue Magnetometer readings
- Red PingThings anomaly detector

14800