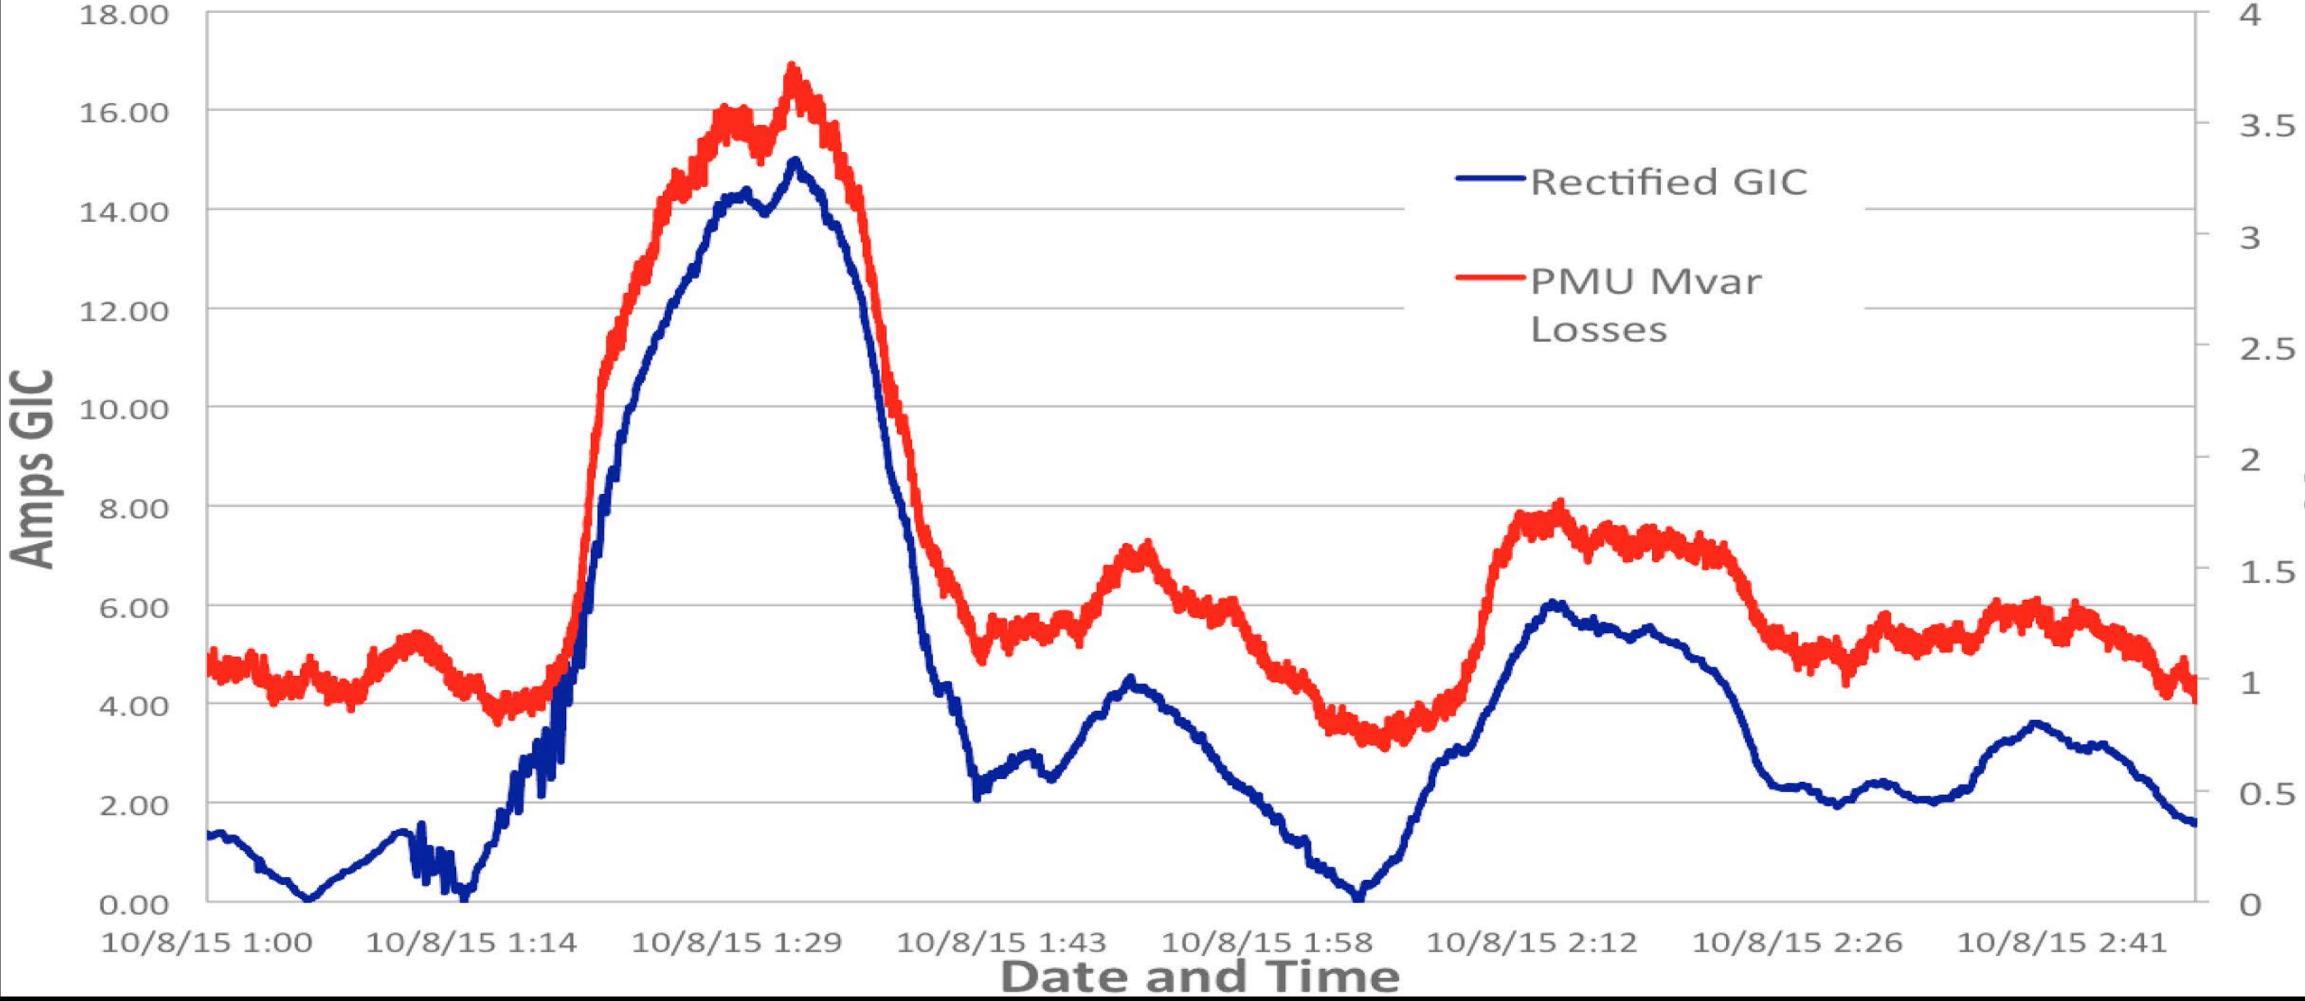

PingThings · · · · · ·

#### Internet Scale, Real Time Stream Analytics

#### @pingthingslO

### Data Ingest, Storage, and Analysis Platform



Distributed analysis and deep learning

Distributed, horizontally scalable data

#### ptRelay

Distributed, horizontally scalable message bus designed to handle any and all sensor data input.





# North American

## 

Source: Lawrence Berkeley Laboratories, Utility Dive

### Storm Analysis Event



#### Ping**Things**

### Correlation Between GIC and Geo-Electric Field





### Correlating GIC and PMU Data







### Correlating Transformer Audio during GIC Flow



### EXPONENTIAL THREAT GROWTH NATURAL PHENOMENA VS. MAN MADE





### **Generalized Anomaly Detection**



#### No Ground Truth

### **Generalized Anomaly Detection**



Remote Magnetometer Ping**Things** 

#### Blind to Location



### Anomaly Detection

| Sept. 11, 2014    | 17 signal events |
|-------------------|------------------|
| June 1, 2013      | 22 signal events |
| February 18, 2014 | 6+ signal events |

20

15

10

20

15

The graph to the right demonstrates one of the signals that we find as likely indicative of something occurring related to the geomagnetic storm activity and strength at the time.

- Green PMU data
- Blue Magnetometer readings
- Red PingThings anomaly detector



14800

## FERC Order #779 (Mandatory