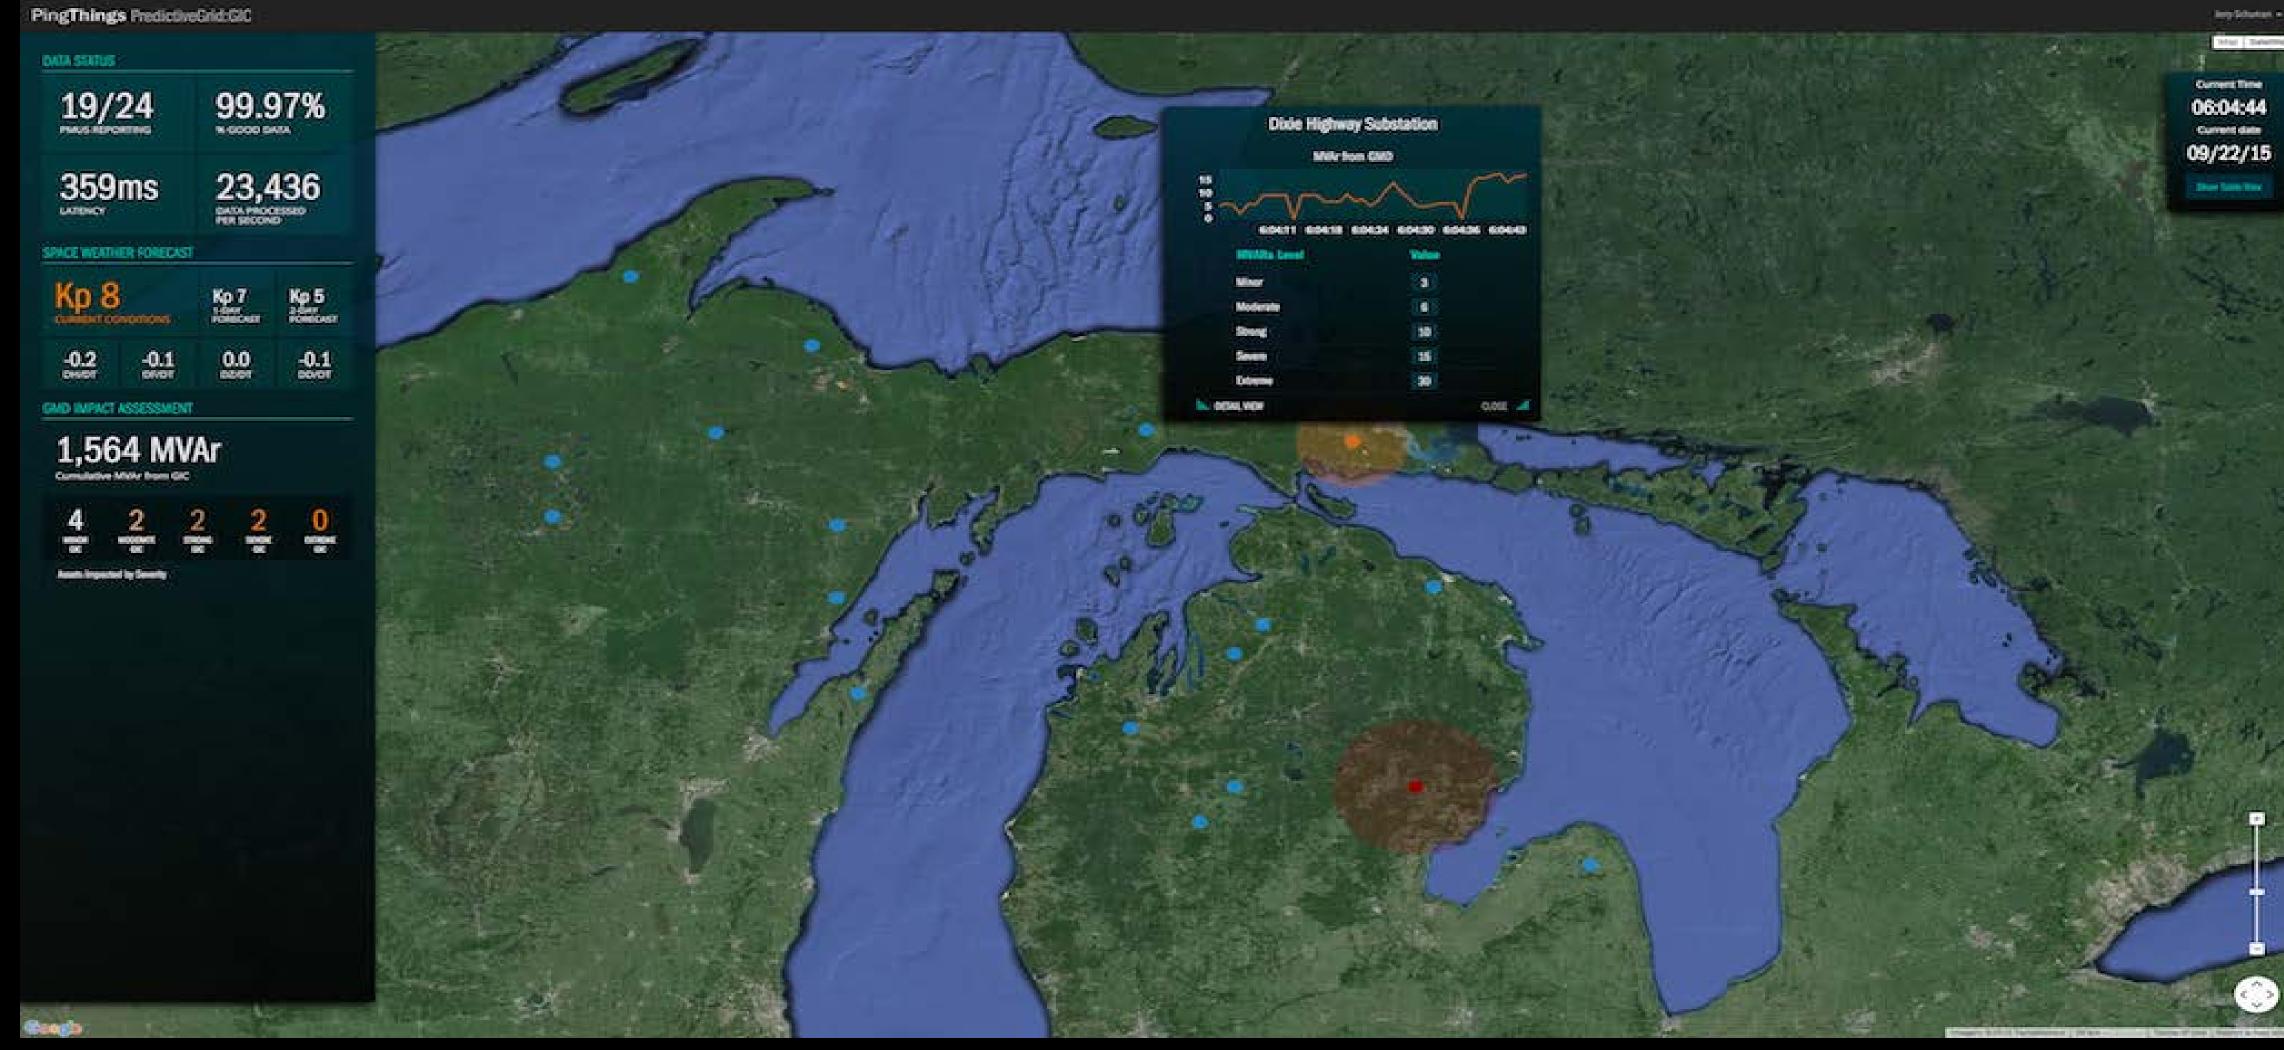

#### **PredictiveGrid**<sup>™</sup>

Identifies priorities for action, in advance, without field deployment. Delivers actionable reports & alerts.