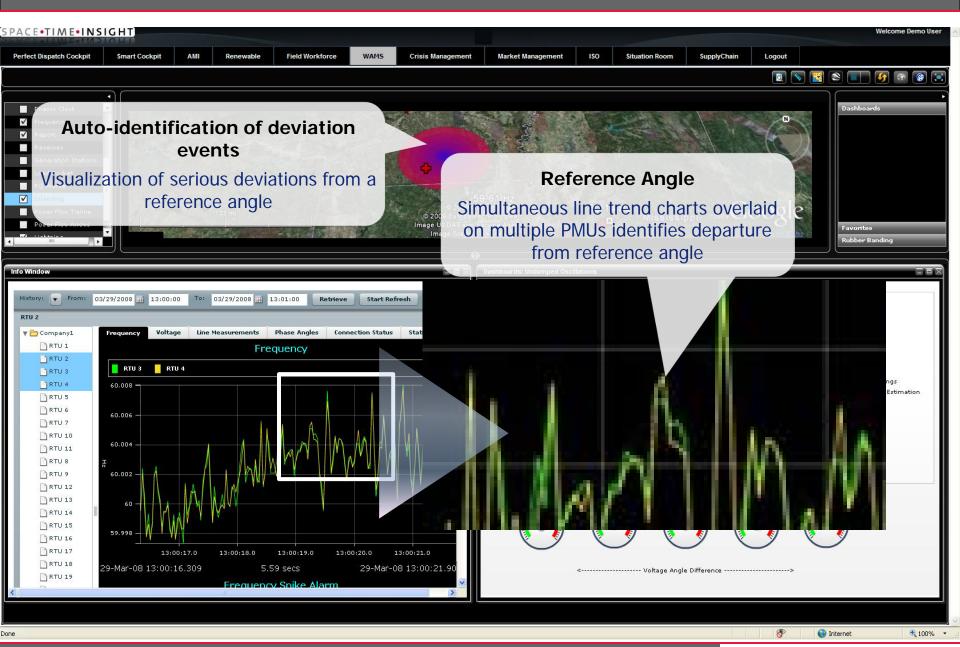

, Phase Angle, damped oscillations, rate of change alerts/alarms
- Synchrophasor Communication Trouble-shooting
  - Real time alerts on bandwidth issues, SLA compromises
  - Unresponsive PMU alerts- 10 min, 30 min alerts or configurable by device

#### STAS Wide Area Situational Awareness Information Flow



### Real-Time Event Detection and Analysis@ the Speed of Data Acquisition



### Visualization of Wide Area Assets



# **Dynamic Wide Area Oscillation Visualization**



# **Phase Angle Visualization**



### **Detailed Visualization**



# Wide Area Visualization of Weather Events



# Visualization of the Communication Infrastructure



### **Alerts and Remedial Procedures**



# State Estimation based Alerts



# **System Stability Analysis**



# **Phase Angle Deviation Alerts**



#### Benefits

- Enables True Situational Awareness based on Synchrophasor, non
  Synchrophasor data, communication network data and weather data in a single consolidated view
- Enables coordinated and synchronized alarm/alert handling
- SOA enabled platform for seamless integration of PMU based boutique applications.

#### Thank You.

### For more Information

- http://www.spacetimeinsight.com
- chinni.ranganath@spacetimeinsight.com
- **732 325 5155**