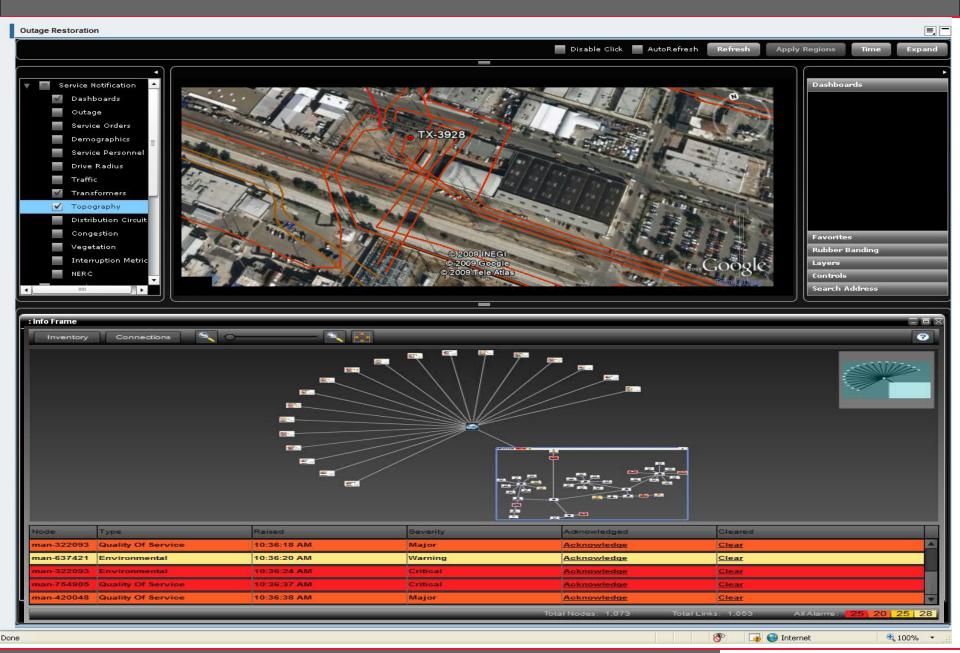

- Voltage monitoring alert/alarm based on set thresholds
  - Reactive Reserve alert/alarm based on set thresholds or user input
  - Voltage stability, Phase Angle, damped oscillations, rate of change alerts/alarms
- Synchrophasor Communication Trouble-shooting
  - Real time alerts on bandwidth issues, SLA compromises
  - Unresponsive PMU alerts- 10 min, 30 min alerts or configurable by device

#### STAS Wide Area Situational Awareness Information Flow



### Real-Time Event Detection and Analysis@ the Speed of Data Acquisition



### Visualization of Wide Area Assets



# **Dynamic Wide Area Oscillation Visualization**



# **Phase Angle Visualization**



### **Detailed Visualization**



# Wide Area Visualization of Weather Events



# Visualization of the Communication Infrastructure



### **Alerts and Remedial Procedures**



# State Estimation based Alerts



# **System Stability Analysis**



# **Phase Angle Deviation Alerts**



#### Benefits

- Enables True Situational Awareness based on Synchrophasor, non
  Synchrophasor data, communication network data and weather data in a single consolidated view
- Enables coordinated and synchronized alarm/alert handling
- SOA enabled platform for seamless integration of PMU based boutique applications.

#### Thank You.

### For more Information

- http://www.spacetimeinsight.com
- chinni.ranganath@spacetimeinsight.com
- **732 325 5155**