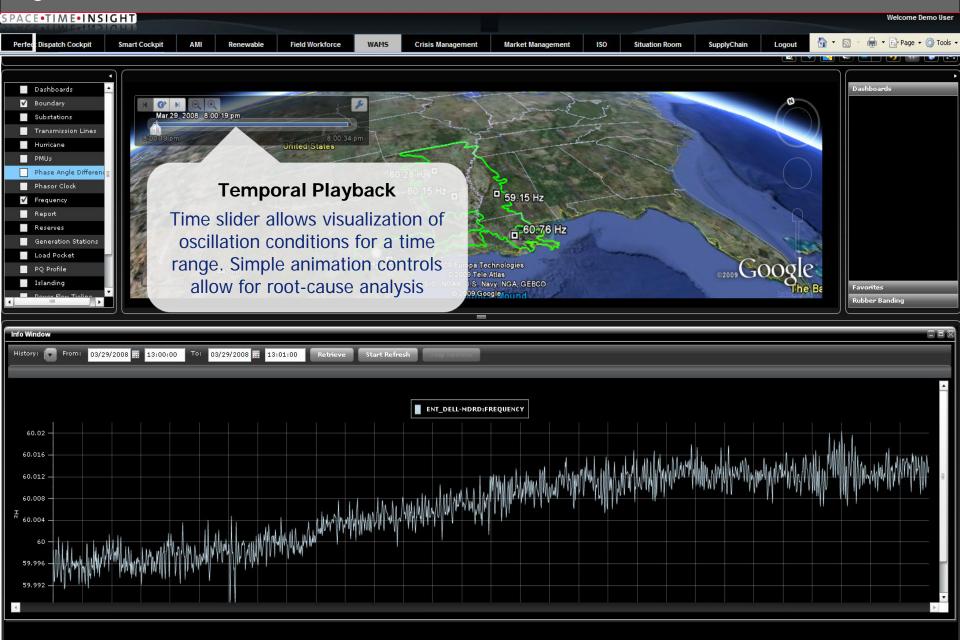

mbalance

#### Real-Time Event Detection, Alerts/Alarms

- Real-Time Event Detection, Alerts, Alarms
  - Frequency Transient behavior Alert/alarm based on set thresholds
  - Voltage monitoring alert/alarm based on set thresholds
  - Reactive Reserve alert/alarm based on set thresholds or user input
  - Voltage stability, Phase Angle, damped oscillations, rate of change alerts/alarms
- Synchrophasor Communication Trouble-shooting
  - Real time alerts on bandwidth issues, SLA compromises
  - Unresponsive PMU alerts- 10 min, 30 min alerts or configurable by device

#### STAS Wide Area Situational Awareness Information Flow



### Real-Time Event Detection and Analysis@ the Speed of Data Acquisition



### Visualization of Wide Area Assets



# **Dynamic Wide Area Oscillation Visualization**



# **Phase Angle Visualization**



### **Detailed Visualization**



# Wide Area Visualization of Weather Events



# Visualization of the Communication Infrastructure



### **Alerts and Remedial Procedures**



# State Estimation based Alerts



# **System Stability Analysis**



# **Phase Angle Deviation Alerts**



#### Benefits

- Enables True Situational Awareness based on Synchrophasor, non
  Synchrophasor data, communication network data and weather data in a single consolidated view
- Enables coordinated and synchronized alarm/alert handling
- SOA enabled platform for seamless integration of PMU based boutique applications.

#### Thank You.

### For more Information

- http://www.spacetimeinsight.com
- chinni.ranganath@spacetimeinsight.com
- **732 325 5155**