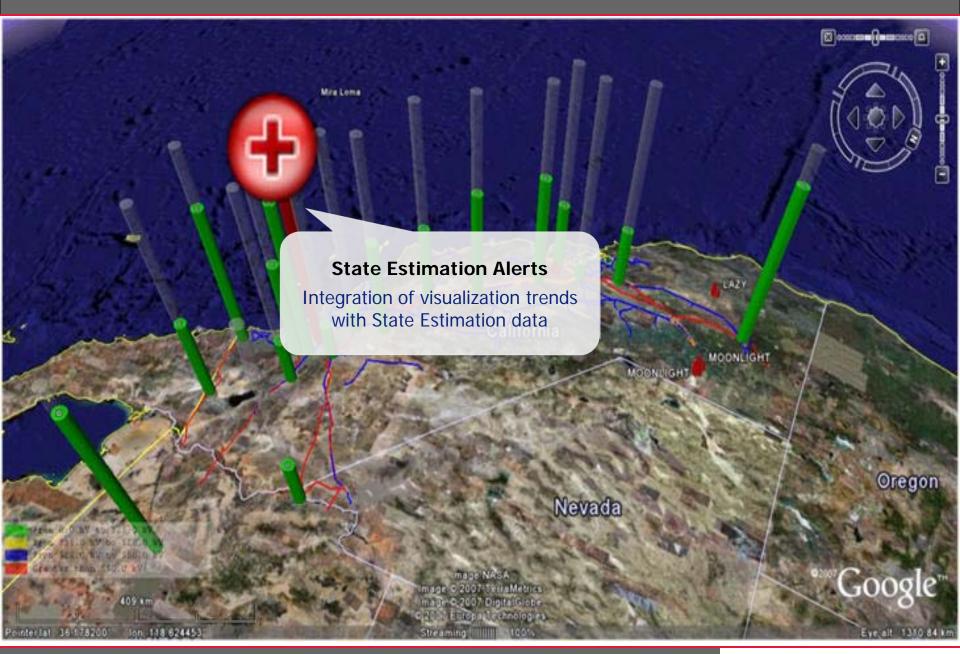

e alert/alarm based on set thresholds or user input
  - Voltage stability, Phase Angle, damped oscillations, rate of change alerts/alarms
- Synchrophasor Communication Trouble-shooting
  - Real time alerts on bandwidth issues, SLA compromises
  - Unresponsive PMU alerts- 10 min, 30 min alerts or configurable by device

#### STAS Wide Area Situational Awareness Information Flow



### Real-Time Event Detection and Analysis@ the Speed of Data Acquisition



### Visualization of Wide Area Assets



# **Dynamic Wide Area Oscillation Visualization**



# **Phase Angle Visualization**



### **Detailed Visualization**



# Wide Area Visualization of Weather Events



# Visualization of the Communication Infrastructure



### **Alerts and Remedial Procedures**



# State Estimation based Alerts



# **System Stability Analysis**



# **Phase Angle Deviation Alerts**



#### Benefits

- Enables True Situational Awareness based on Synchrophasor, non
  Synchrophasor data, communication network data and weather data in a single consolidated view
- Enables coordinated and synchronized alarm/alert handling
- SOA enabled platform for seamless integration of PMU based boutique applications.

#### Thank You.

### For more Information

- http://www.spacetimeinsight.com
- chinni.ranganath@spacetimeinsight.com
- **732 325 5155**