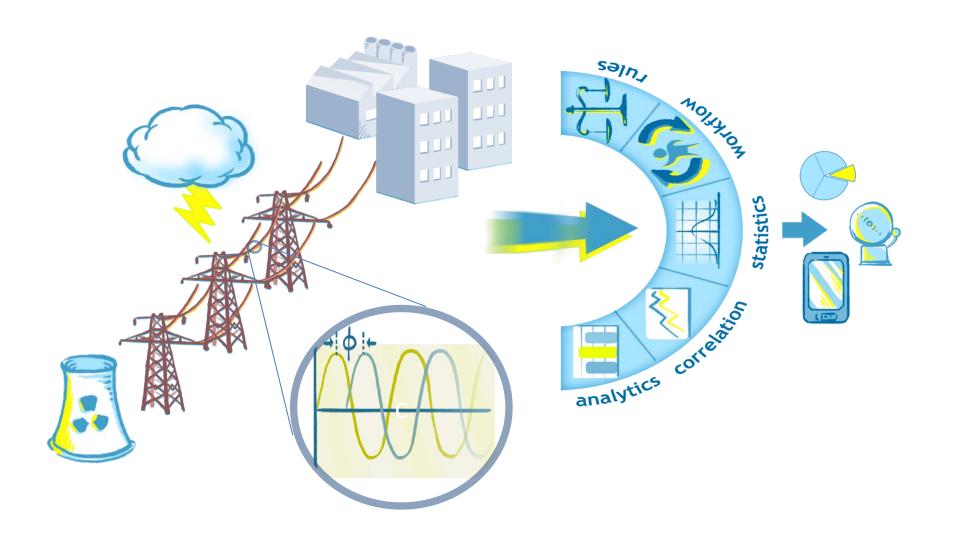

estimation, contingency analysis, reactive reserves(dynamic & static)
    - Generation load imbalance

#### Real-Time Event Detection, Alerts/Alarms

- Real-Time Event Detection, Alerts, Alarms
  - Frequency Transient behavior Alert/alarm based on set thresholds
  - Voltage monitoring alert/alarm based on set thresholds
  - Reactive Reserve alert/alarm based on set thresholds or user input
  - Voltage stability, Phase Angle, damped oscillations, rate of change alerts/alarms
- Synchrophasor Communication Trouble-shooting
  - Real time alerts on bandwidth issues, SLA compromises
  - Unresponsive PMU alerts- 10 min, 30 min alerts or configurable by device

#### STAS Wide Area Situational Awareness Information Flow



### Real-Time Event Detection and Analysis@ the Speed of Data Acquisition



### Visualization of Wide Area Assets



# **Dynamic Wide Area Oscillation Visualization**



# **Phase Angle Visualization**



### **Detailed Visualization**



# Wide Area Visualization of Weather Events



# Visualization of the Communication Infrastructure



### **Alerts and Remedial Procedures**



# State Estimation based Alerts



# **System Stability Analysis**



# **Phase Angle Deviation Alerts**



#### Benefits

- Enables True Situational Awareness based on Synchrophasor, non
  Synchrophasor data, communication network data and weather data in a single consolidated view
- Enables coordinated and synchronized alarm/alert handling
- SOA enabled platform for seamless integration of PMU based boutique applications.

#### Thank You.

### For more Information

- http://www.spacet