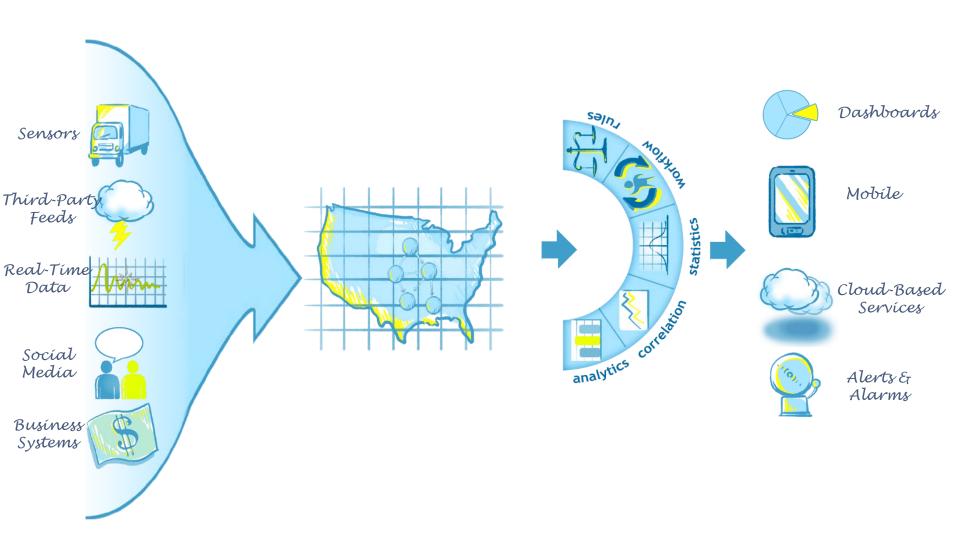

# High Speed! High Volume! Analytics@ the Speed of Data Acquisition

#### Wide Area Situational Awareness

- Wide Area Visualization of Synchrophasor and non Synchrophasor data
  - Graphical Visualization of Transmission, Substations and Generation Assets
  - Weather, Earthquakes, Wild Fires and other Natural Events
  - Sub-Second Refresh of PMU data and Charts
    - Voltage, Frequency, MW/MVAR flows, Power Quality across PMUs
    - Phase Angle, oscillations, oscillatory modes, voltage stability, angular stability
    - System operating limits, and etc
  - Real-Time visualization of non Synchrophasor data
    - SCADA, state estimation, contingency analysis, reactive reserves(dynamic & static)
    - Generation load imbalance

#### Real-Time Event Detection, Alerts/Alarms

- Real-Time Event Detection, Alerts, Alarms
  - Frequency Transient behavior Alert/alarm based on set thresholds
  - Voltage monitoring alert/alarm based on set thresholds
  - Reactive Reserve alert/alarm based on set thresholds or user input
  - Voltage stability, Phase Angle, damped oscillations, rate of change alerts/alarms
- Synchrophasor Communication Trouble-shooting
  - Real time alerts on bandwidth issues, SLA compromises
  - Unresponsive PMU alerts- 10 min, 30 min alerts or configurable by device