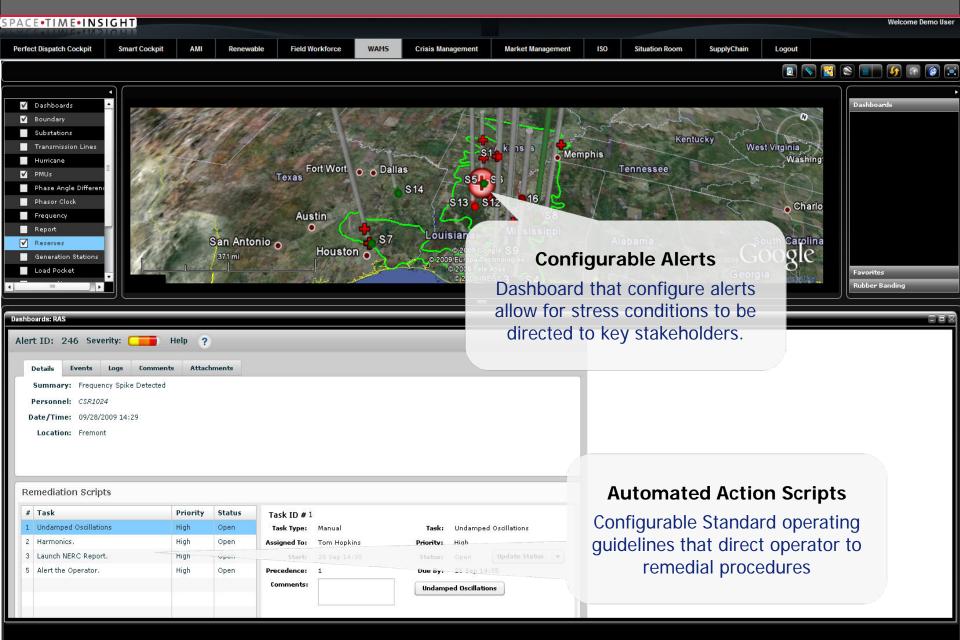

### **Alerts and Remedial Procedures**

#### Real-Time Event Detection, Alerts/Alarms

- Real-Time Event Detection, Alerts, Alarms
  - Frequency Transient behavior Alert/alarm based on set thresholds
  - Voltage monitoring alert/alarm based on set thresholds
  - Reactive Reserve alert/alarm based on set thresholds or user input
  - Voltage stability, Phase Angle, damped oscillations, rate of change alerts/alarms
- Synchrophasor Communication Trouble-shooting
  - Real time alerts on bandwidth issues, SLA compromises
  - Unresponsive PMU alerts- 10 min, 30 min alerts or configurable by device