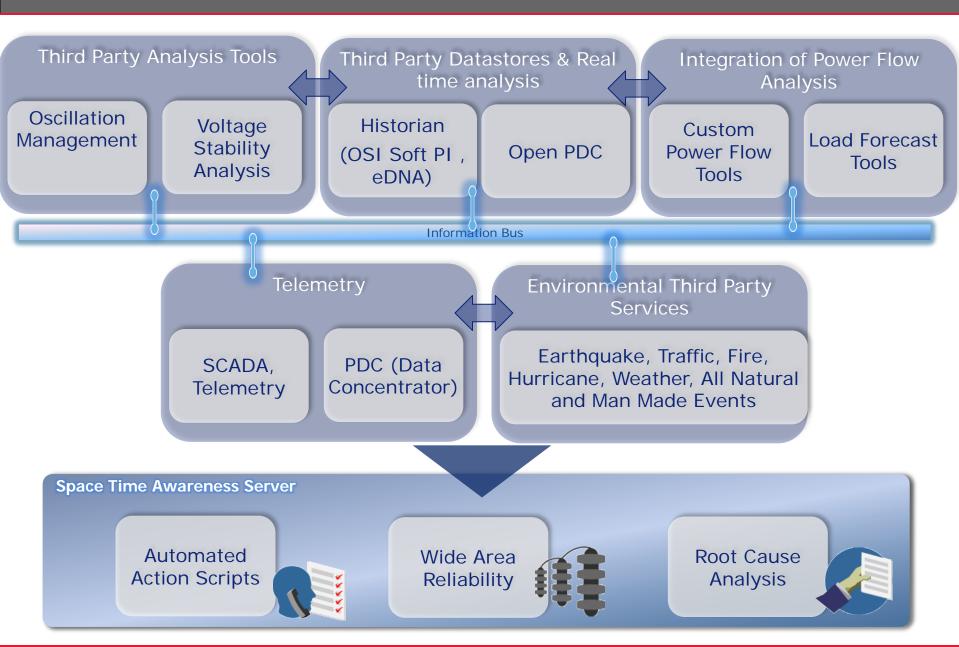

etc
  - Real-Time visualization of non Synchrophasor data
    - SCADA, state estimation, contingency analysis, reactive reserves(dynamic & static)
    - Generation load imbalance

#### Real-Time Event Detection, Alerts/Alarms

- Real-Time Event Detection, Alerts, Alarms
  - Frequency Transient behavior Alert/alarm based on set thresholds
  - Voltage monitoring alert/alarm based on set thresholds
  - Reactive Reserve alert/alarm based on set thresholds or user input
  - Voltage stability, Phase Angle, damped oscillations, rate of change alerts/alarms
- Synchrophasor Communication Trouble-shooting
  - Real time alerts on bandwidth issues, SLA compromises
  - Unresponsive PMU alerts- 10 min, 30 min alerts or configurable by device

#### STAS Wide Area Situational Awareness Information Flow



### Real-Time Event Detection and Analysis@ the Speed of Data Acquisition



### Visualization of Wide Area Assets



# **Dynamic Wide Area Oscillation Visualization**



# **Phase Angle Visualization**



### **Detailed Visualization**



# Wide Area Visualization of Weather Events



# Visualization of the Communication Infrastructure



### **Alerts and Remedial Procedures**



# State Estimation based Alerts



# **System Stability Analysis**



# **Phase Angle Deviation Alerts**



#### Benefits

- Enables True Situational Awareness based on Synchrophasor, non
  Synchrophasor data, communication network data and weather data in a single consolidated view
- Enables coordinated and synchronized alarm/alert handling
- SOA enabled platform for seamless integration of PMU based boutique