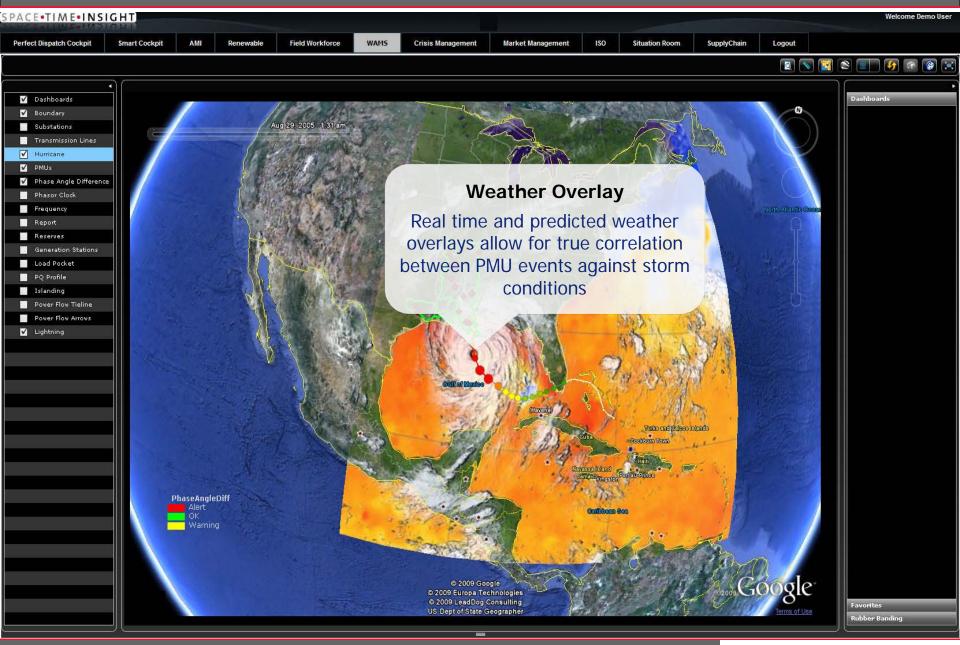

ransient behavior Alert/alarm based on set thresholds
  - Voltage monitoring alert/alarm based on set thresholds
  - Reactive Reserve alert/alarm based on set thresholds or user input
  - Voltage stability, Phase Angle, damped oscillations, rate of change alerts/alarms
- Synchrophasor Communication Trouble-shooting
  - Real time alerts on bandwidth issues, SLA compromises
  - Unresponsive PMU alerts- 10 min, 30 min alerts or configurable by device

#### STAS Wide Area Situational Awareness Information Flow



### Real-Time Event Detection and Analysis@ the Speed of Data Acquisition



### Visualization of Wide Area Assets



# **Dynamic Wide Area Oscillation Visualization**



# **Phase Angle Visualization**



### **Detailed Visualization**



# Wide Area Visualization of Weather Events



# Visualization of the Communication Infrastructure



### **Alerts and Remedial Procedures**



# State Estimation based Alerts



# **System Stability Analysis**



# **Phase Angle Deviation Alerts**



#### Benefits

- Enables True Situational Awareness based on Synchrophasor, non
  Synchrophasor data, communication network data and weather data in a single consolidated view
- Enables coordinated and synchronized alarm/alert handling
- SOA enabled platform for seamless integration of PMU based boutique applications.

#### Thank You.

### For more Information

- http://www.spacetimeinsight.com
- chinni.ranganath@spacetimeinsight.com
- **732 325 5155**