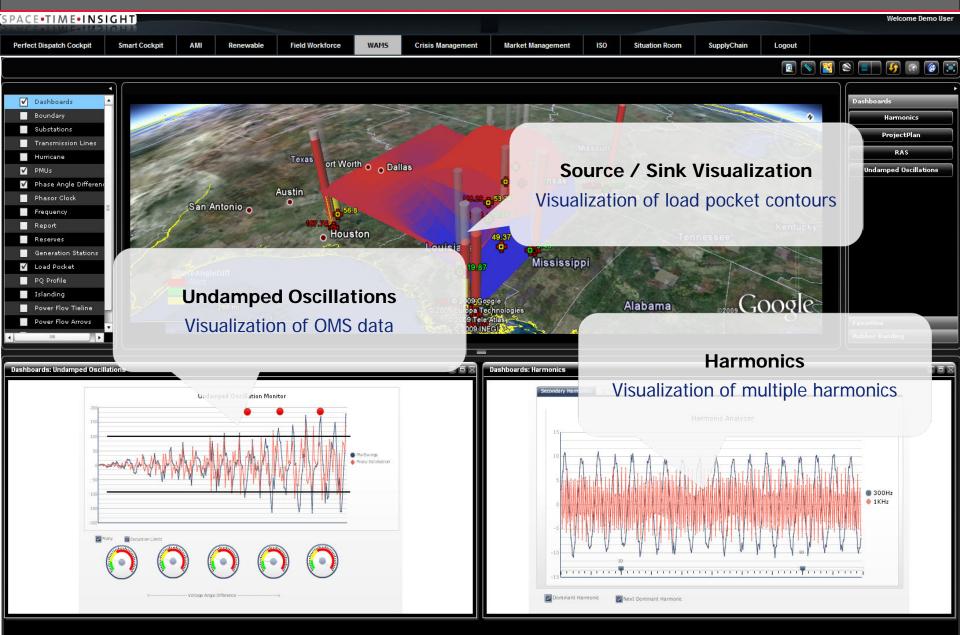

# **Dynamic Wide Area Oscillation Visualization**

# **Phase Angle Visualization**

### **Detailed Visualization**