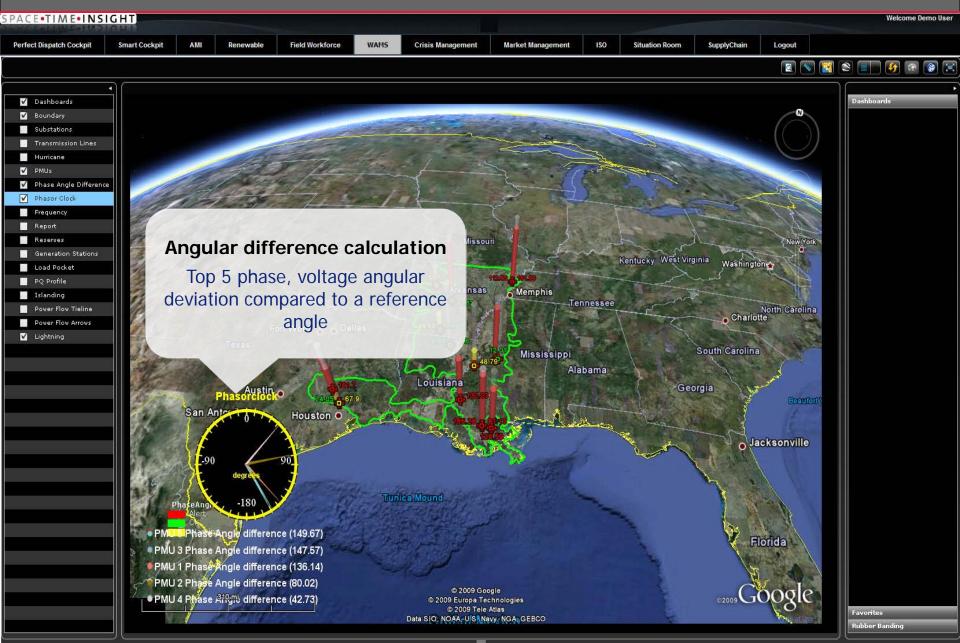

ction, Alerts/Alarms

- Real-Time Event Detection, Alerts, Alarms
  - Frequency Transient behavior Alert/alarm based on set thresholds
  - Voltage monitoring alert/alarm based on set thresholds
  - Reactive Reserve alert/alarm based on set thresholds or user input
  - Voltage stability, Phase Angle, damped oscillations, rate of change alerts/alarms
- Synchrophasor Communication Trouble-shooting
  - Real time alerts on bandwidth issues, SLA compromises
  - Unresponsive PMU alerts- 10 min, 30 min alerts or configurable by device

#### STAS Wide Area Situational Awareness Information Flow



### Real-Time Event Detection and Analysis@ the Speed of Data Acquisition



### Visualization of Wide Area Assets



# **Dynamic Wide Area Oscillation Visualization**



# **Phase Angle Visualization**



### **Detailed Visualization**



# Wide Area Visualization of Weather Events



# Visualization of the Communication Infrastructure



### **Alerts and Remedial Procedures**



# State Estimation based Alerts



# **System Stability Analysis**



# **Phase Angle Deviation Alerts**



#### Benefits

- Enables True Situational Awareness based on Synchrophasor, non
  Synchrophasor data, communication network data and weather data in a single consolidated view
- Enables coordinated and synchronized alarm/alert handling
- SOA enabled platform for seamless integration of PMU based boutique applications.

#### Thank You.

### For more Information

- http://www.spacetimeinsight.com
- chinni.ranganath@spacetimeinsight.com
- **732 325 5155**