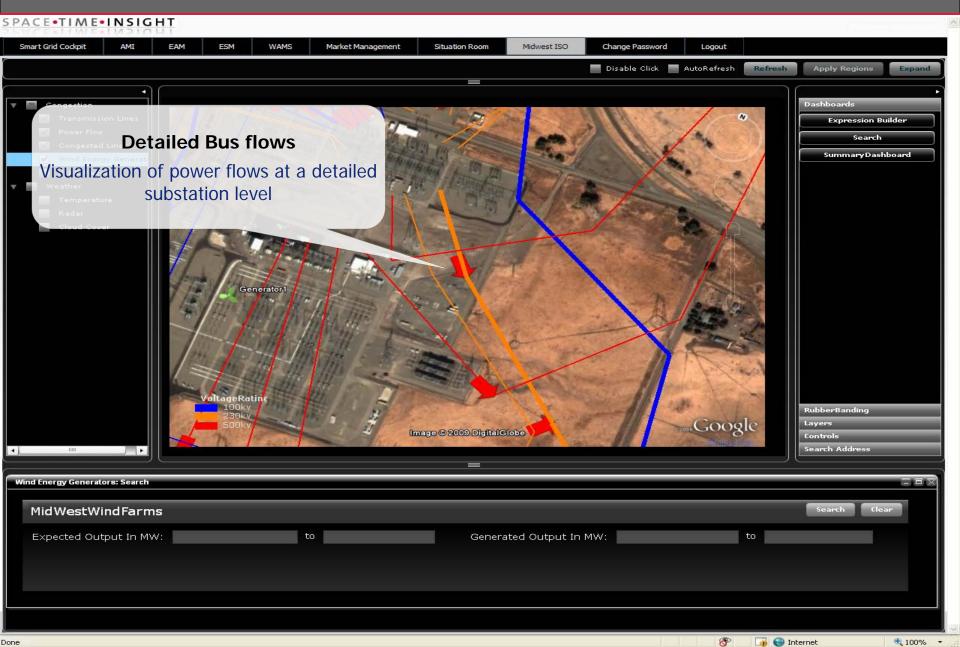

Event Detection, Alerts, Alarms
  - Frequency Transient behavior Alert/alarm based on set thresholds
  - Voltage monitoring alert/alarm based on set thresholds
  - Reactive Reserve alert/alarm based on set thresholds or user input
  - Voltage stability, Phase Angle, damped oscillations, rate of change alerts/alarms
- Synchrophasor Communication Trouble-shooting
  - Real time alerts on bandwidth issues, SLA compromises
  - Unresponsive PMU alerts- 10 min, 30 min alerts or configurable by device

#### STAS Wide Area Situational Awareness Information Flow



### Real-Time Event Detection and Analysis@ the Speed of Data Acquisition



### Visualization of Wide Area Assets



# **Dynamic Wide Area Oscillation Visualization**



# **Phase Angle Visualization**



### **Detailed Visualization**



# Wide Area Visualization of Weather Events



# Visualization of the Communication Infrastructure



### **Alerts and Remedial Procedures**



# State Estimation based Alerts



# **System Stability Analysis**



# **Phase Angle Deviation Alerts**



#### Benefits

- Enables True Situational Awareness based on Synchrophasor, non
  Synchrophasor data, communication network data and weather data in a single consolidated view
- Enables coordinated and synchronized alarm/alert handling
- SOA enabled platform for seamless integration of PMU based boutique applications.

#### Thank You.

### For more Information

- http://www.spacetimeinsight.com
- chinni.ranganath@spacetimeinsight.com
- **732 325 5155**