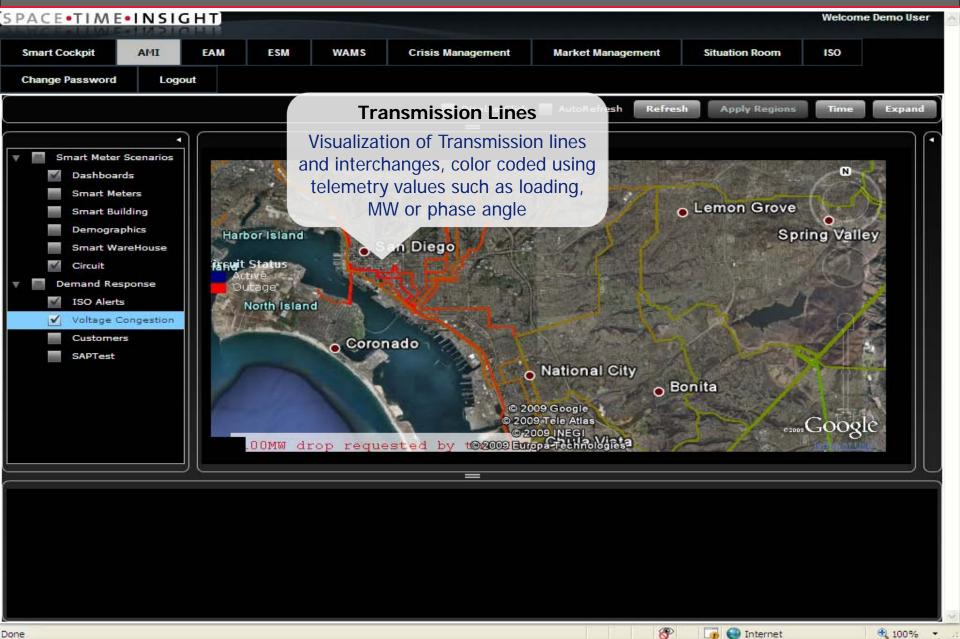

ve reserves(dynamic & static)
    - Generation load imbalance

#### Real-Time Event Detection, Alerts/Alarms

- Real-Time Event Detection, Alerts, Alarms
  - Frequency Transient behavior Alert/alarm based on set thresholds
  - Voltage monitoring alert/alarm based on set thresholds
  - Reactive Reserve alert/alarm based on set thresholds or user input
  - Voltage stability, Phase Angle, damped oscillations, rate of change alerts/alarms
- Synchrophasor Communication Trouble-shooting
  - Real time alerts on bandwidth issues, SLA compromises
  - Unresponsive PMU alerts- 10 min, 30 min alerts or configurable by device

#### STAS Wide Area Situational Awareness Information Flow



### Real-Time Event Detection and Analysis@ the Speed of Data Acquisition



### Visualization of Wide Area Assets



# **Dynamic Wide Area Oscillation Visualization**



# **Phase Angle Visualization**



### **Detailed Visualization**



# Wide Area Visualization of Weather Events



# Visualization of the Communication Infrastructure



### **Alerts and Remedial Procedures**



# State Estimation based Alerts



# **System Stability Analysis**



# **Phase Angle Deviation Alerts**



#### Benefits

- Enables True Situational Awareness based on Synchrophasor, non
  Synchrophasor data, communication network data and weather data in a single consolidated view
- Enables coordinated and synchronized alarm/alert handling
- SOA enabled platform for seamless integration of PMU based boutique applications.

#### Thank You.

### For more Information

- http://www.spacetimeinsight.com
- chinni.ranganath@spaceti